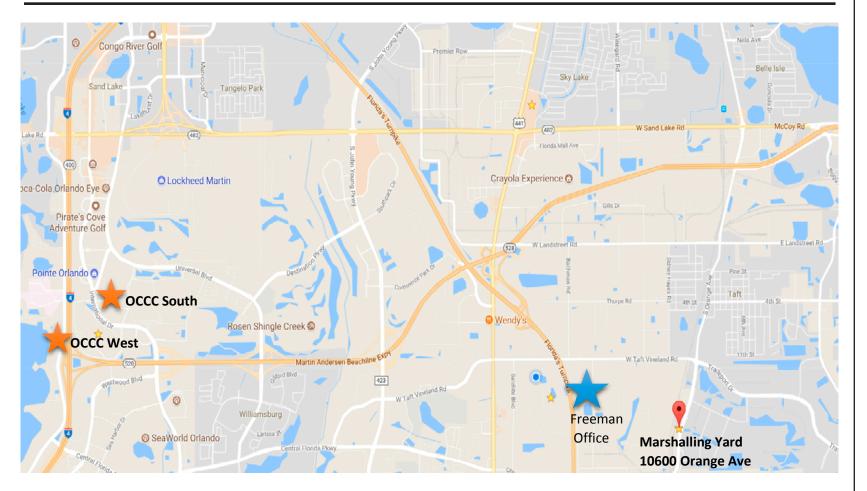

## MARSHALLING YARD 10600 ORANGE AVE ORLANDO, FL 32824

• All delivering carriers must check in at the Marshalling Yard prior to delivering to the facility.

• Please be advised that certified weight tickets and a bill of lading are required when checking into the Marshalling Yard and before unloading at the Orange County Convention Center.

#### From I-4

Take exit # 72 - SR528, the Beeline Expressway, eastbound. Take exit # 8 Jetport Dr/ Orange Ave. At bottom of ramp turn right toward SR527 Orange Ave. Proceed down Orange Ave for 2.4 miles the Marshalling yard entrance will be on the right.

#### From The Florida Turnpike

Exit off of the turnpike at exit # 254, Orange Blossom Trail / State Road 441, 17-92. Take Exit North East 441, 17-92 toward Orlando – merge onto Orange Blossom Trail take right at next light W Landstreet Rd. Travel Landstreet Rd for 2.2 miles then turn right on Orange Ave. Marshalling yard entrance will be 1.7 miles on right.

# MARSHALLING YARD 10600 ORANGE AVE ORLANDO, FL 32824

PLEASE NOTE THIS IS NOT OUR NORMAL LOCATION. THIS IS A TEMPORARY MARSHALLING YARD FOR THIS SHOW – PLEASE ADVISE YOUR CARRIER.